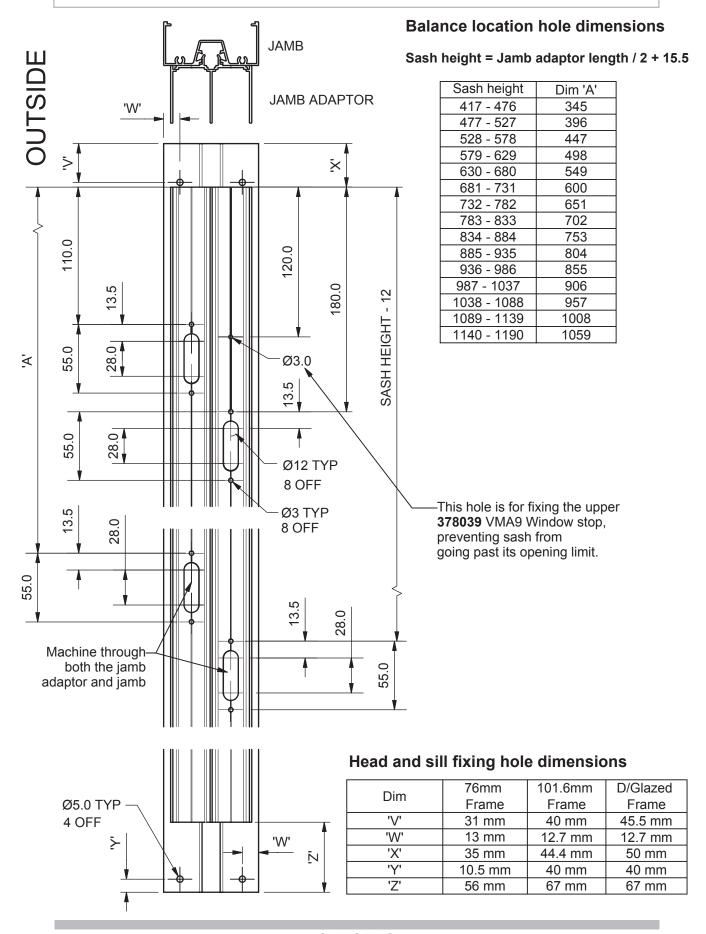

|             |                 |
|                |                          |             |                 |
|                |                          |             |                 |
|                |                          |             |                 |
|                |                          |             |                 |
|                |                          |             |                 |
|                |                          |             |                 |
|                |                          |             |                 |
|                |                          |             |                 |
|                |                          |             |                 |



## VIEW-MAX double hung

#### **JAMB PREPARATION**







### SILL PREPARATION



SILL (VM10 shown)



### **SERIES 100 BALANCE PREPARATION**





VIEW-MAX double hung

### **HEAD ASSEMBLY**





VIEW-MAX double hung

### SILL ASSEMBLY















### **FIT BALANCE STEP 1**