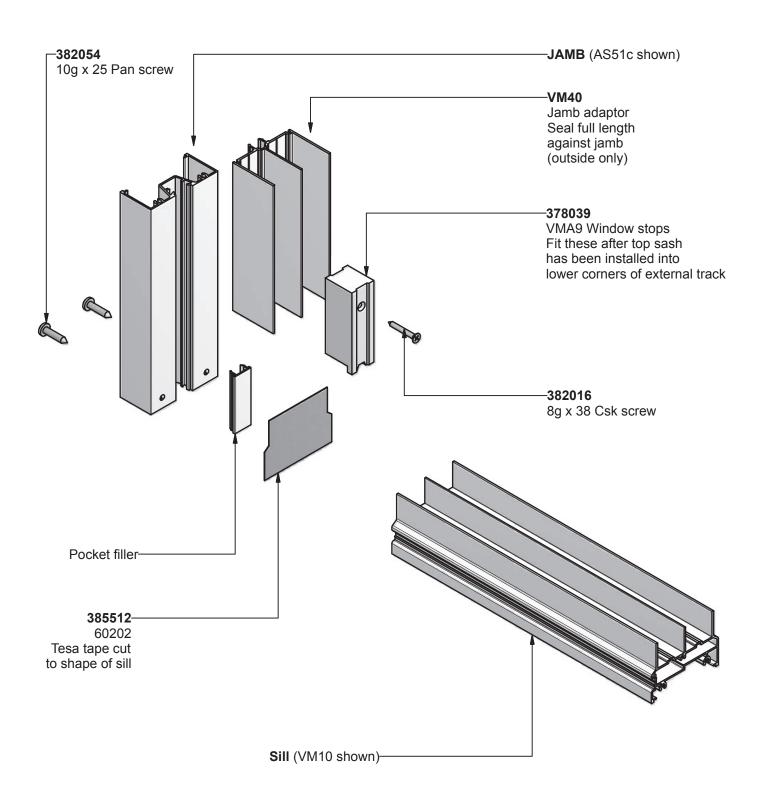

|
|                |                          |             |                 |
|                |                          |             |                 |
|                |                          |             |                 |
|                |                          |             |                 |
|                |                          |             |                 |
|                |                          |             |                 |
|                |                          |             |                 |



## VIEW-MAX double hung

#### **JAMB PREPARATION**







### SILL PREPARATION



SILL (VM10 shown)



### **SERIES 100 BALANCE PREPARATION**





VIEW-MAX double hung

### **HEAD ASSEMBLY**





VIEW-MAX double hung

### SILL ASSEMBLY















### **FIT BALANCE STEP 1**