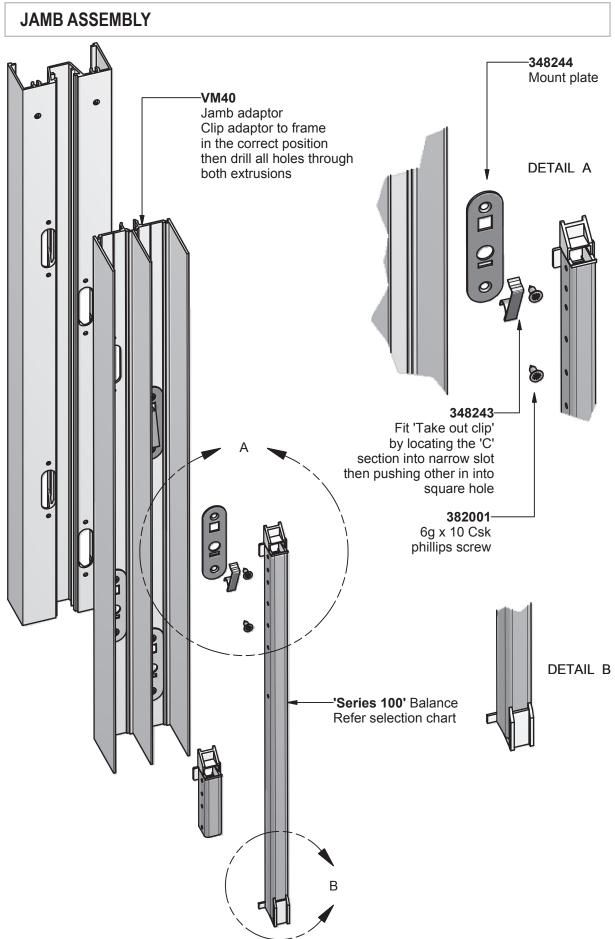

|
|                |                          |             |                 |
|                |                          |             |                 |
|                |                          |             |                 |
|                |                          |             |                 |
|                |                          |             |                 |
|                |                          |             |                 |
|                |                          |             |                 |



## VIEW-MAX double hung

#### **JAMB PREPARATION**







### SILL PREPARATION



SILL (VM10 shown)



### **SERIES 100 BALANCE PREPARATION**





VIEW-MAX double hung

### **HEAD ASSEMBLY**





VIEW-MAX double hung

### SILL ASSEMBLY















### **FIT BALANCE STEP 1**