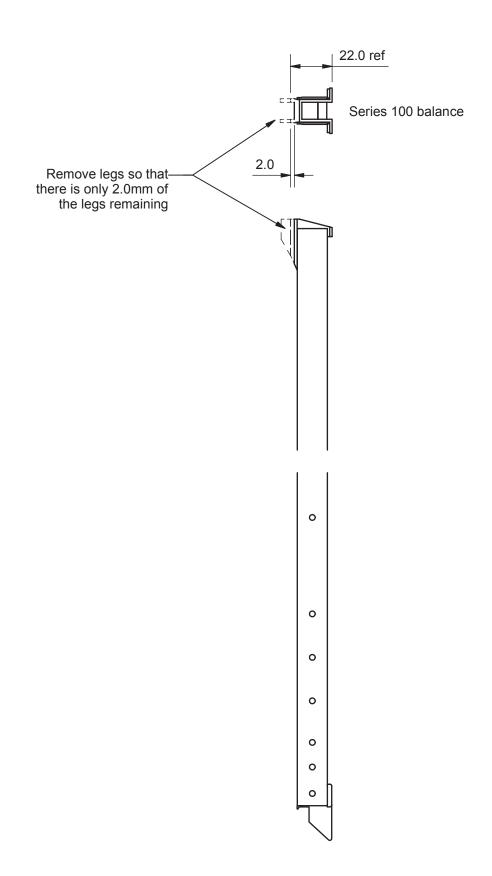

|                 |
|                |                          |             |                 |
|                |                          |             |                 |
|                |                          |             |                 |
|                |                          |             |                 |
|                |                          |             |                 |
|                |                          |             |                 |
|                |                          |             |                 |
|                |                          |             |                 |



## VIEW-MAX double hung

#### **JAMB PREPARATION**







### SILL PREPARATION



SILL (VM10 shown)



### **SERIES 100 BALANCE PREPARATION**





VIEW-MAX double hung

### **HEAD ASSEMBLY**





VIEW-MAX double hung

### SILL ASSEMBLY















### **FIT BALANCE STEP 1**