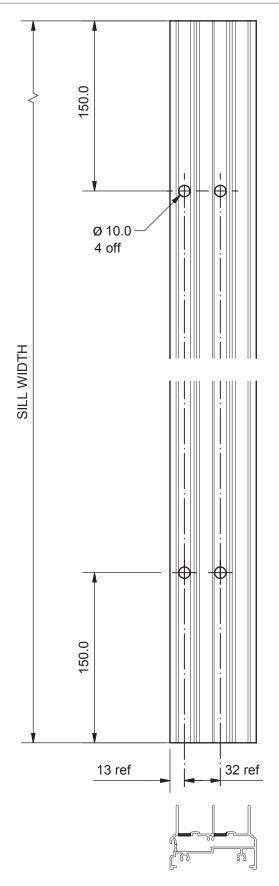

|
|                |                          |             |                 |
|                |                          |             |                 |
|                |                          |             |                 |
|                |                          |             |                 |
|                |                          |             |                 |
|                |                          |             |                 |
|                |                          |             |                 |
|                |                          |             |                 |
|                |                          |             |                 |



## VIEW-MAX double hung

#### **JAMB PREPARATION**







### SILL PREPARATION



SILL (VM10 shown)



### **SERIES 100 BALANCE PREPARATION**





VIEW-MAX double hung

### **HEAD ASSEMBLY**





VIEW-MAX double hung

### SILL ASSEMBLY















### **FIT BALANCE STEP 1**