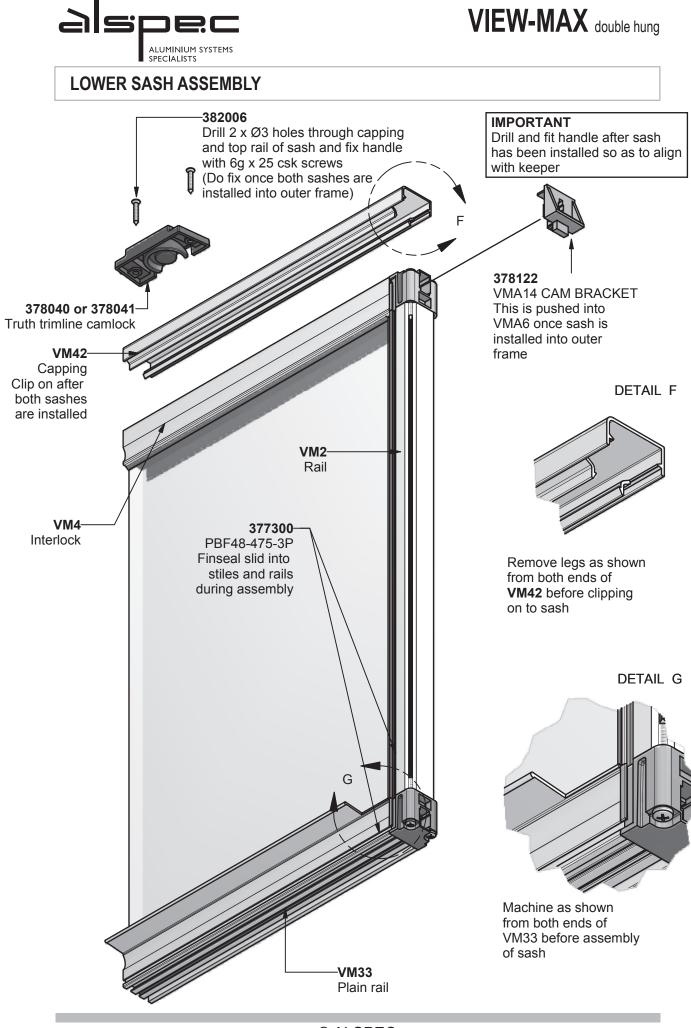

|
|                |                          |             |                 |
|                |                          |             |                 |
|                |                          |             |                 |
|                |                          |             |                 |
|                |                          |             |                 |
|                |                          |             |                 |
|                |                          |             |                 |



## VIEW-MAX double hung

#### **JAMB PREPARATION**







### SILL PREPARATION



SILL (VM10 shown)



### **SERIES 100 BALANCE PREPARATION**





VIEW-MAX double hung

### **HEAD ASSEMBLY**





VIEW-MAX double hung

### SILL ASSEMBLY















### **FIT BALANCE STEP 1**