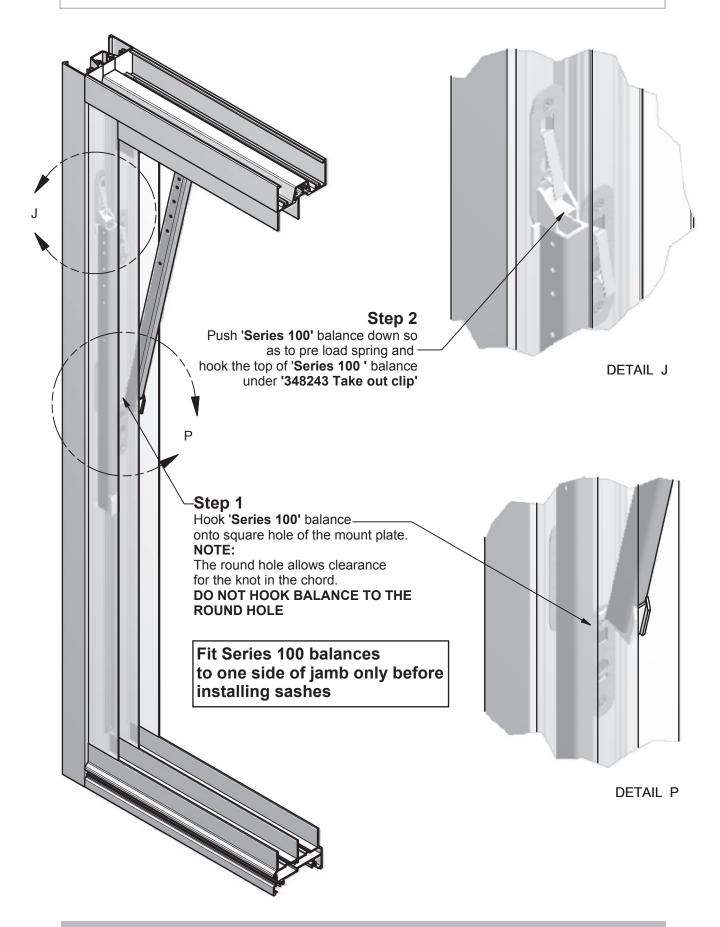

|             |                 |
|                |                          |             |                 |
|                |                          |             |                 |
|                |                          |             |                 |
|                |                          |             |                 |
|                |                          |             |                 |
|                |                          |             |                 |



## VIEW-MAX double hung

#### **JAMB PREPARATION**







### SILL PREPARATION



SILL (VM10 shown)



### **SERIES 100 BALANCE PREPARATION**





VIEW-MAX double hung

### **HEAD ASSEMBLY**





VIEW-MAX double hung

### SILL ASSEMBLY















### **FIT BALANCE STEP 1**