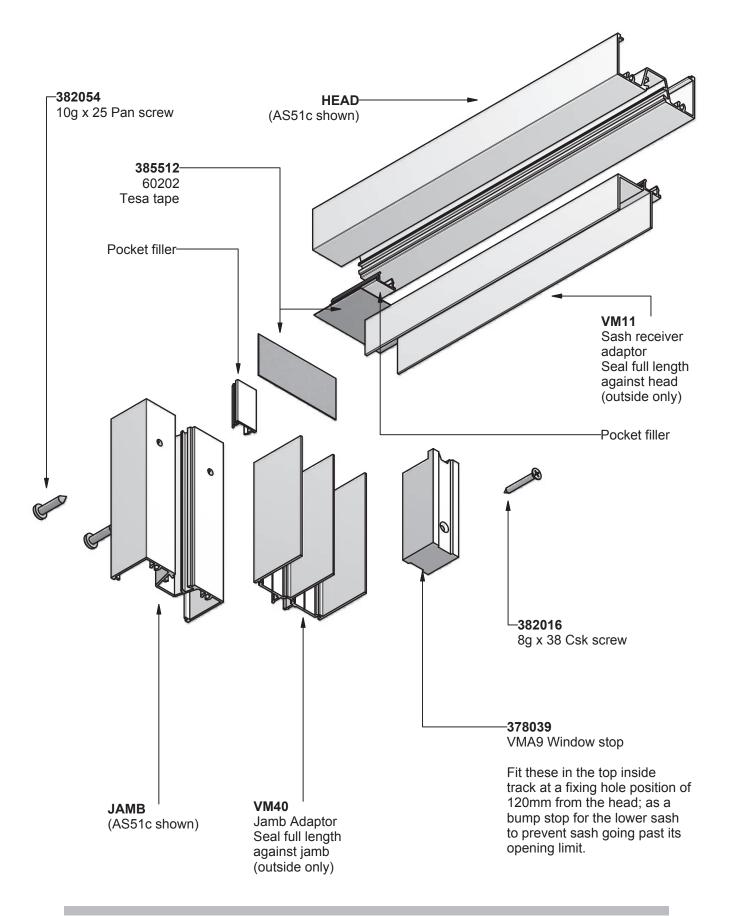

|             |                 |
|                |                          |             |                 |
|                |                          |             |                 |
|                |                          |             |                 |
|                |                          |             |                 |
|                |                          |             |                 |
|                |                          |             |                 |
|                |                          |             |                 |



## VIEW-MAX double hung

#### **JAMB PREPARATION**







### SILL PREPARATION



SILL (VM10 shown)



### **SERIES 100 BALANCE PREPARATION**





VIEW-MAX double hung

### **HEAD ASSEMBLY**





VIEW-MAX double hung

### SILL ASSEMBLY















### **FIT BALANCE STEP 1**